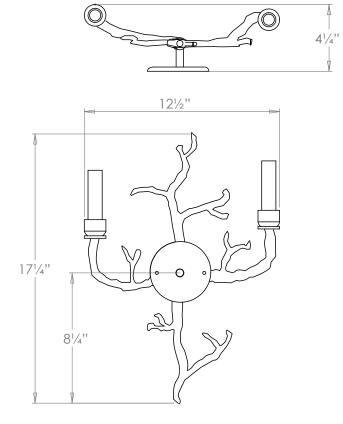

## Neptune Wall Light

| 171/4"         |
|----------------|
| 121/2"         |
| 41/4"          |
| 4.4 lbs        |
| Brass          |
| x2             |
| 120V           |
| Mains Dimmable |
|                |