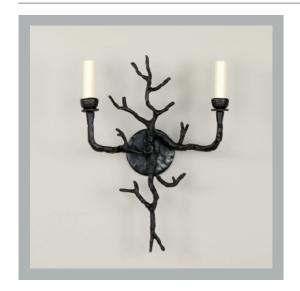

# VAUGHAN

## Neptune Wall Light

| 171/4"         |
|----------------|
| 121/2"         |
| 41/4"          |
| 4.4 lbs        |
| Brass          |
| x2             |
| 120V           |
| Mains Dimmable |
|                |

#### **Finishes**

Brass WA0235.BR.US Nickel WA0235.NI.US