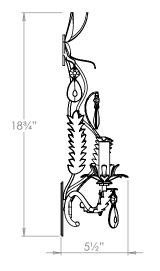

# Narbonne Wall Light

| Haight        | 103/."          |
|---------------|-----------------|
| Height        |                 |
| Width         | 131/4"          |
| Depth         | 5½"             |
| Weight        | 2.2 lbs         |
| Material      | Steel and Glass |
| Bulb Quantity | x2              |
| Input Voltage | 120V            |
| Dimmable      | Mains Dimmable  |