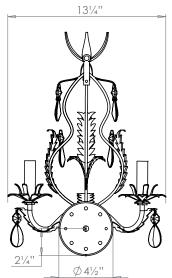

# Narbonne Wall Light

| Haight        | 103/."          |
|---------------|-----------------|
| Height        |                 |
| Width         | 131/4"          |
| Depth         | 5½"             |
| Weight        | 2.2 lbs         |
| Material      | Steel and Glass |
| Bulb Quantity | x2              |
| Input Voltage | 120V            |
| Dimmable      | Mains Dimmable  |