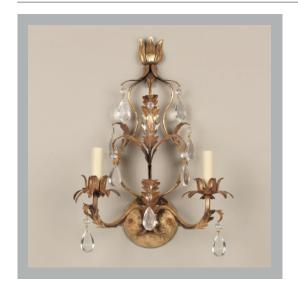

# Narbonne Wall Light

| Haight        | 103/."          |
|---------------|-----------------|
| Height        |                 |
| Width         | 131/4"          |
| Depth         | 5½"             |
| Weight        | 2.2 lbs         |
| Material      | Steel and Glass |
| Bulb Quantity | x2              |
| Input Voltage | 120V            |
| Dimmable      | Mains Dimmable  |

#### **Finishes**

Rust WA0317.RU.US Nickel WA0317.GI.US