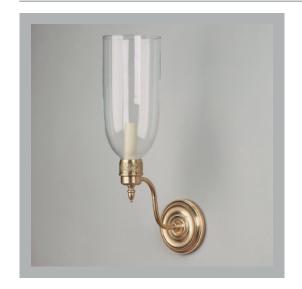

# Milton Storm Wall Light

**VAUGHAN** 

| Height        | 181/4"          |
|---------------|-----------------|
| Width         | 43/4"           |
| Depth         | 83/4"           |
| Weight        | 3.3 lbs         |
| Material      | Brass and Glass |
| Bulb Quantity | x1              |
| Input Voltage | 120V            |
| Dimmable      | Mains Dimmable  |

### **Finishes**

Brass WA0231.BR.US