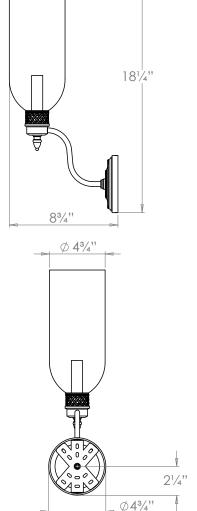

# Milton Storm Wall Light

**VAUGHAN** 

| Height        | 181/4"          |
|---------------|-----------------|
| Width         | 43/4"           |
| Depth         | 83/4"           |
| Weight        | 3.3 lbs         |
| Material      | Brass and Glass |
| Bulb Quantity | x1              |
| Input Voltage | 120V            |
| Dimmable      | Mains Dimmable  |