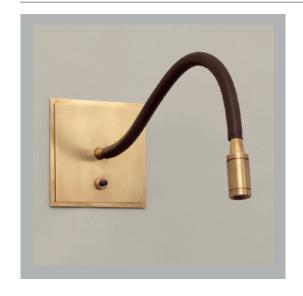

## Medway Reading Light

| Height        | 4½"          |
|---------------|--------------|
| Width         | 4½"          |
| Depth         | 151/2"       |
| Weight        | 2.6 lbs      |
| Material      | Brass        |
| Bulb Quantity | x1           |
| Input Voltage | 120V         |
| Dimmable      | Non-Dimmable |

#### **Finishes**

Brass & Brown Leather WA0313.BZ.US