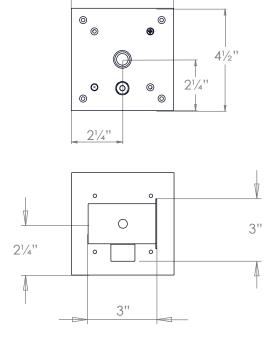

## Medway Reading Light

| Height        | 4½"          |
|---------------|--------------|
| Width         | 4½"          |
| Depth         | 151/2"       |
| Weight        | 2.6 lbs      |
| Material      | Brass        |
| Bulb Quantity | x1           |
| Input Voltage | 120V         |
| Dimmable      | Non-Dimmable |