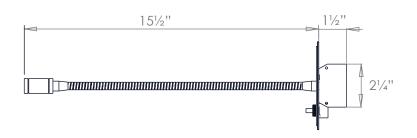

## Medway Reading Light

| Height        | 4½"          |
|---------------|--------------|
| Width         | 4½"          |
| Depth         | 151/2"       |
| Weight        | 2.6 lbs      |
| Material      | Brass        |
| Bulb Quantity | x1           |
| Input Voltage | 120V         |
| Dimmable      | Non-Dimmable |