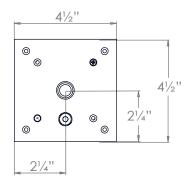

## VAUGHAN Medway Reading Light

| Height        | 4½"          |
|---------------|--------------|
| Width         | 4½″          |
| Depth         | 151⁄2″       |
| Weight        | 2.6 lbs      |
| Material      | Brass        |
| Bulb Quantity | x1           |
| Input Voltage | 120V         |
| Dimmable      | Non-Dimmable |