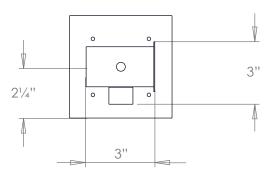

## VAUGHAN Medway Reading Light

| Height        | 4½"          |
|---------------|--------------|
| Width         | 4½″          |
| Depth         | 151⁄2″       |
| Weight        | 2.6 lbs      |
| Material      | Brass        |
| Bulb Quantity | x1           |
| Input Voltage | 120V         |
| Dimmable      | Non-Dimmable |