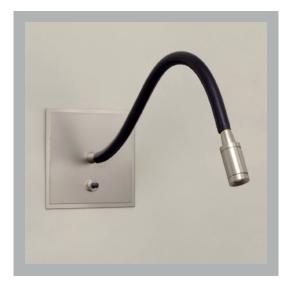

## VAUGHAN Medway Reading Light

| Height        | 4½"          |
|---------------|--------------|
| Width         | 4½″          |
| Depth         | 151⁄2″       |
| Weight        | 2.6 lbs      |
| Material      | Brass        |
| Bulb Quantity | x1           |
| Input Voltage | 120V         |
| Dimmable      | Non-Dimmable |

## **Finishes**

Bronze & Black Leather Brushed Nickel & Black Leather

WA0312.BZ.US WA0312.BN.US