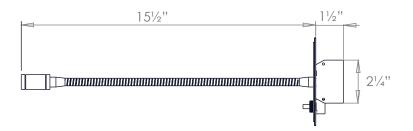

## VAUGHAN Medway Reading Light

| Height        | 4½"          |
|---------------|--------------|
| Width         | 4½″          |
| Depth         | 151⁄2″       |
| Weight        | 2.6 lbs      |
| Material      | Brass        |
| Bulb Quantity | x1           |
| Input Voltage | 120V         |
| Dimmable      | Non-Dimmable |