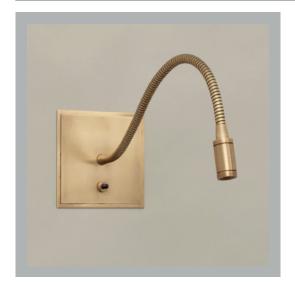

## VAUGHAN Medway Reading Light

| Height        | 4½″          |
|---------------|--------------|
| Width         | 41⁄2″        |
| Depth         | 151⁄2″       |
| Weight        | 2.6 lbs      |
| Material      | Brass        |
| Bulb Quantity | x1           |
| Input Voltage | 120V         |
| Dimmable      | Non-Dimmable |

## Finishes

| Brass          | WA0311.BR.US |
|----------------|--------------|
| Bronze         | WA0311.BZ.US |
| Brushed Nickel | WA0311.BN.US |