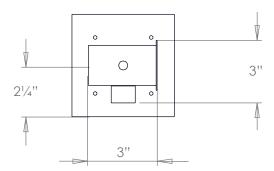

## VAUGHAN Medway Reading Light

| Height        | 4½″          |
|---------------|--------------|
| Width         | 41⁄2″        |
| Depth         | 151⁄2″       |
| Weight        | 2.6 lbs      |
| Material      | Brass        |
| Bulb Quantity | x1           |
| Input Voltage | 120V         |
| Dimmable      | Non-Dimmable |