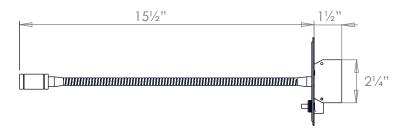

## VAUGHAN Medway Reading Light

| Height        | 4½″          |
|---------------|--------------|
| Width         | 41⁄2″        |
| Depth         | 151⁄2″       |
| Weight        | 2.6 lbs      |
| Material      | Brass        |
| Bulb Quantity | x1           |
| Input Voltage | 120V         |
| Dimmable      | Non-Dimmable |