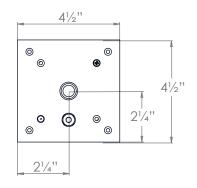

## VAUGHAN Medway Reading Light

| Height        | 4½″          |
|---------------|--------------|
| Width         | 41⁄2″        |
| Depth         | 151⁄2″       |
| Weight        | 2.6 lbs      |
| Material      | Brass        |
| Bulb Quantity | x1           |
| Input Voltage | 120V         |
| Dimmable      | Non-Dimmable |