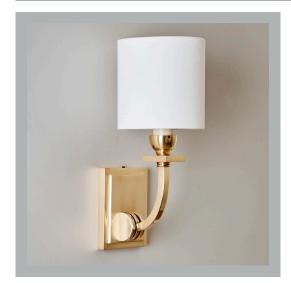

# VAUGHAN Marlow Wall Light - 1 Arm

US Version

| Height        | 9″             |
|---------------|----------------|
| Width         | 4″             |
| Depth         | 41⁄2″          |
| Weight        | 2 lbs          |
| Material      | Brass          |
| Bulb Quantity | x1             |
| Input Voltage | 120V           |
| Dimmable      | Mains Dimmable |

# **Recommended Shade**

Shade Shown Height with Shade Width with Shade Depth with Shade Product Specific 12½" 5" 6"

## Finishes

Brass Nickel WA0382.BR.US WA0382.NI.US