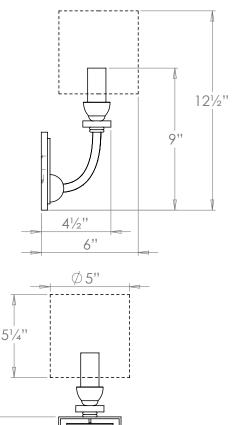

# VAUGHAN Marlow Wall Light - 1 Arm

US Version

| Height        | 9″             |
|---------------|----------------|
| Width         | 4″             |
| Depth         | 41⁄2″          |
| Weight        | 2 lbs          |
| Material      | Brass          |
| Bulb Quantity | x1             |
| Input Voltage | 120V           |
| Dimmable      | Mains Dimmable |

# **Recommended Shade**

Shade Shown Height with Shade Width with Shade Depth with Shade Product Specific 12½" 5" 6"