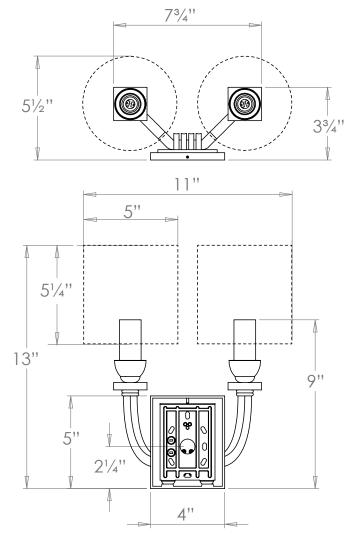

# Marlow Wall Light - 2 Arm

|               | 0,"                     |
|---------------|-------------------------|
| Height        | [9"                     |
| Width         | 7¾"                     |
| Depth         | 3¾"                     |
| Weight        | 2.2 lbs                 |
| Material      | Brass and Crystal Glass |
| Bulb Quantity | x2                      |
| Input Voltage | 120V                    |
| Dimmable      | Mains Dimmable          |

### **Recommended Shade**

**Product Specific** Shade Shown

Height with Shade 13" 11" Width with Shade Depth with Shade 51/2"