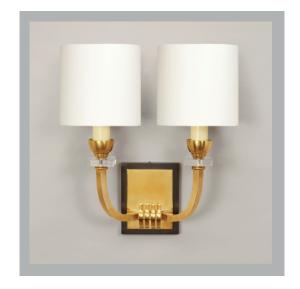

# Marlow Wall Light - 2 Arm

|               | 0,"                     |
|---------------|-------------------------|
| Height        | [9"                     |
| Width         | 7¾"                     |
| Depth         | 3¾"                     |
| Weight        | 2.2 lbs                 |
| Material      | Brass and Crystal Glass |
| Bulb Quantity | x2                      |
| Input Voltage | 120V                    |
| Dimmable      | Mains Dimmable          |

### **Recommended Shade**

**Product Specific** Shade Shown

Height with Shade 13" 11" Width with Shade Depth with Shade 51/2"

### **Finishes**

Brass WA0266.BR.US Nickel WA0266.NI.US