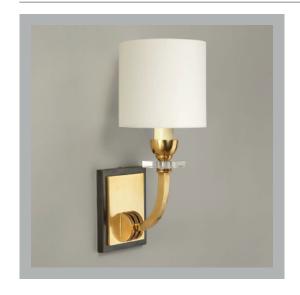

# Marlow Wall Light - 1 Arm

VAUGHAN

| Height        | 9"                |
|---------------|-------------------|
| Width         | 4"                |
| Depth         | 4½"               |
| Weight        | 2.2 lbs           |
| Material      | Brass and Crystal |
| Bulb Quantity | x1                |
| Input Voltage | 120V              |
| Dimmable      | Mains Dimmable    |

#### **Recommended Shade**

Product Specific Shade Shown

Height with Shade 121/2" Width with Shade Depth with Shade 6"

#### **Finishes**

Brass WA0228.BR.US Nickel WA0228.NI.US