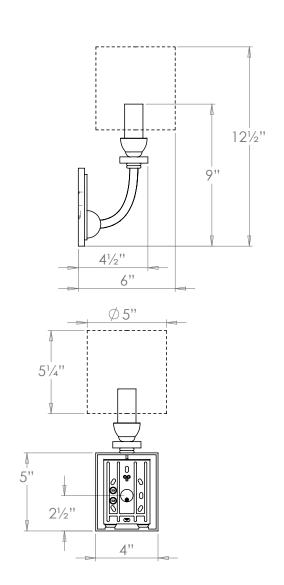

# Marlow Wall Light - 1 Arm

VAUGHAN

| Height        | 9"                |
|---------------|-------------------|
| Width         | 4"                |
| Depth         | 4½"               |
| Weight        | 2.2 lbs           |
| Material      | Brass and Crystal |
| Bulb Quantity | x1                |
| Input Voltage | 120V              |
| Dimmable      | Mains Dimmable    |

#### **Recommended Shade**

Product Specific Shade Shown

Height with Shade 121/2" Width with Shade Depth with Shade 6"