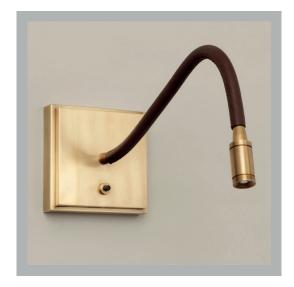

## VAUGHAN Malden Reading Light

**US** Version

| Height        | 4½"          |
|---------------|--------------|
| Width         | 41⁄2″        |
| Depth         | 161⁄2″       |
| Weight        | 3.7 lbs      |
| Material      | Brass        |
| Bulb Quantity | x1           |
| Input Voltage | 120V         |
| Dimmable      | Non-Dimmable |

**Finishes** Brass & Brown Leather

WA0306.BR.US