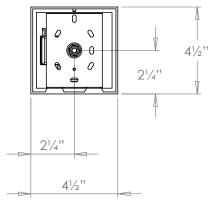

## VAUGHAN Malden Reading Light

**US** Version

| Height        | 4½"          |
|---------------|--------------|
| Width         | 41⁄2″        |
| Depth         | 161⁄2″       |
| Weight        | 3.7 lbs      |
| Material      | Brass        |
| Bulb Quantity | x1           |
| Input Voltage | 120V         |
| Dimmable      | Non-Dimmable |