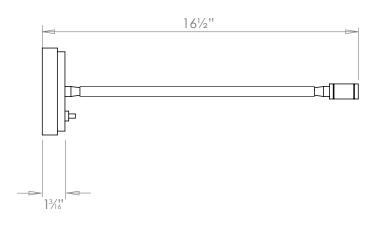

## VAUGHAN Malden Reading Light

**US** Version

| Height        | 4½"          |
|---------------|--------------|
| Width         | 41⁄2″        |
| Depth         | 161⁄2″       |
| Weight        | 3.7 lbs      |
| Material      | Brass        |
| Bulb Quantity | x1           |
| Input Voltage | 120V         |
| Dimmable      | Non-Dimmable |