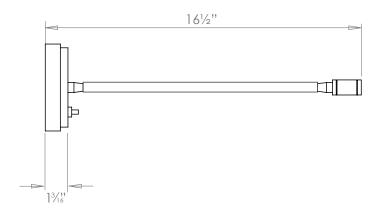

## Malden Reading Light

| Height        | 4½"          |
|---------------|--------------|
| Width         | 4½"          |
| Depth         | 161/2"       |
| Weight        | 3.7 lbs      |
| Material      | Brass        |
| Bulb Quantity | x1           |
| Input Voltage | 120V         |
| Dimmable      | Non-Dimmable |