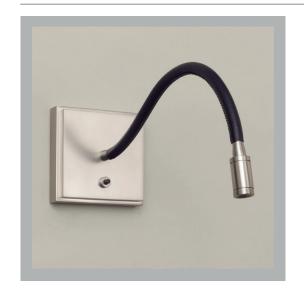

## Malden Reading Light

| Height        | 4½"          |
|---------------|--------------|
| Width         | 4½"          |
| Depth         | 161/2"       |
| Weight        | 3.7 lbs      |
| Material      | Brass        |
| Bulb Quantity | x1           |
| Input Voltage | 120V         |
| Dimmable      | Non-Dimmable |

#### **Finishes**

Brass & Black Leather WA0305.BR.US
Bronze & Black Leather WA0305.BZ.US
Brushed Nickel & Black Leather WA0305.BN.US