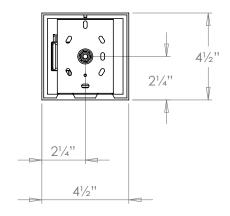

## Malden Reading Light

| Height        | 4½"          |
|---------------|--------------|
| Width         | 4½"          |
| Depth         | 161/2"       |
| Weight        | 3.7 lbs      |
| Material      | Brass        |
| Bulb Quantity | x1           |
| Input Voltage | 120V         |
| Dimmable      | Non-Dimmable |