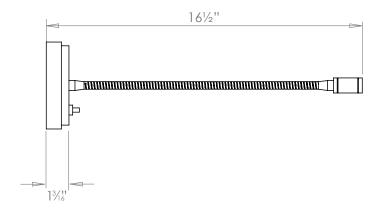

# Malden Reading Light

| Height        | 4½"          |
|---------------|--------------|
| Width         | 4½"          |
| Depth         | 161/2"       |
| Weight        | 3.7 lbs      |
| Material      | Brass        |
| Bulb Quantity | x1           |
| Input Voltage | 120V         |
| Dimmable      | Non-Dimmable |