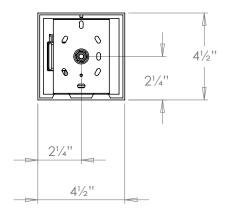

# Malden Reading Light

| Height        | 4½"          |
|---------------|--------------|
| Width         | 4½"          |
| Depth         | 161/2"       |
| Weight        | 3.7 lbs      |
| Material      | Brass        |
| Bulb Quantity | x1           |
| Input Voltage | 120V         |
| Dimmable      | Non-Dimmable |