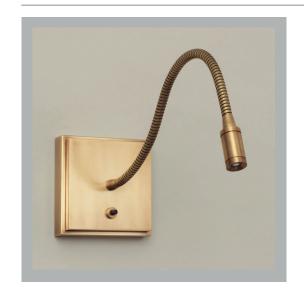

# Malden Reading Light

| Height        | 4½"          |
|---------------|--------------|
| Width         | 4½"          |
| Depth         | 161/2"       |
| Weight        | 3.7 lbs      |
| Material      | Brass        |
| Bulb Quantity | x1           |
| Input Voltage | 120V         |
| Dimmable      | Non-Dimmable |

#### **Finishes**

Brass WA0304.BR.US
Bronze WA0304.BZ.US
Brushed Nickel WA0304.BN.US