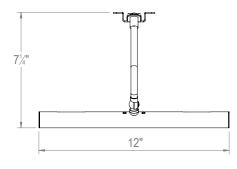

## Lowry Halogen Picture Light

| Height        | 3 3⁄4″         |
|---------------|----------------|
| Width         | 12″            |
| Depth         | 7 ¼″           |
| Weight        | 2.7lbs         |
| Material      | Brass          |
| Max Wattage   | 10W            |
| Input Voltage | 120V           |
| Lamp Quantity | x2 (G4)        |
| Dimmable      | Mains Dimmable |