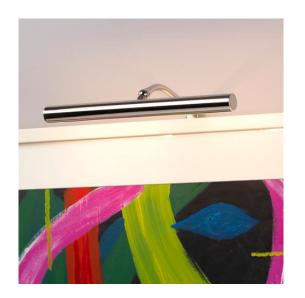

## Lowry Halogen Picture Light

| Height        | 3 3⁄4″         |
|---------------|----------------|
| Width         | 12″            |
| Depth         | 7 ¼″           |
| Weight        | 2.7lbs         |
| Material      | Brass          |
| Max Wattage   | 10W            |
| Input Voltage | 120V           |
| Lamp Quantity | x2 (G4)        |
| Dimmable      | Mains Dimmable |

## **Further Information**

Can be attached to wall or picture. Supplied with a seperate transformer.