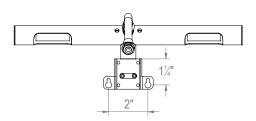

## Lowry Halogen Picture Light

| Height        | 3 3⁄4″         |
|---------------|----------------|
| Width         | 12″            |
| Depth         | 7 ¼″           |
| Weight        | 2.7lbs         |
| Material      | Brass          |
| Max Wattage   | 10W            |
| Input Voltage | 120V           |
| Lamp Quantity | x2 (G4)        |
| Dimmable      | Mains Dimmable |