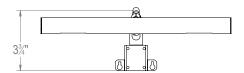

## Lowry Halogen Picture Light

| Height        | 3 3⁄4″         |
|---------------|----------------|
| Width         | 12″            |
| Depth         | 7 ¼″           |
| Weight        | 2.7lbs         |
| Material      | Brass          |
| Max Wattage   | 10W            |
| Input Voltage | 120V           |
| Lamp Quantity | x2 (G4)        |
| Dimmable      | Mains Dimmable |