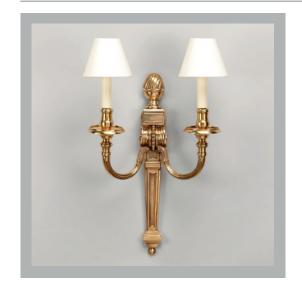

## Louis XVI Wall Light

| Height        | 191/2"         |
|---------------|----------------|
| Width         | 131/2"         |
| Depth         | 61/2"          |
| Weight        | 6.6 lbs        |
| Material      | Brass          |
| Bulb Quantity | x2             |
| Input Voltage | 120V           |
| Dimmable      | Mains Dimmable |

#### **Finishes**

Brass WA0033.BR.US