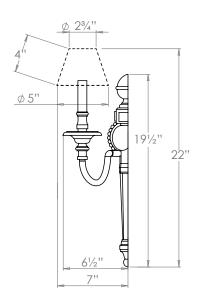

## Louis XVI Wall Light

| Height        | 191/2"         |
|---------------|----------------|
| Width         | 131/2"         |
| Depth         | 61/2"          |
| Weight        | 6.6 lbs        |
| Material      | Brass          |
| Bulb Quantity | x2             |
| Input Voltage | 120V           |
| Dimmable      | Mains Dimmable |

#### **Recommended Shade**

Shade Shown 5" Empire
Height with Shade 22"
Width with Shade 14¾"
Depth with Shade 7"

### **Bulb Specification**

Bulb Base E12 Candelabra Base

Max Wattage 40W Bulb Supplied No

Vaughan Recommends LED/2700K/500 lm

For a brighter light, a bulb with a higher lumen output can be used.