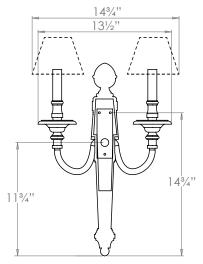

## Louis XVI Wall Light

| Height        | 191/2"         |
|---------------|----------------|
| Width         | 131/2"         |
| Depth         | 61/2"          |
| Weight        | 6.6 lbs        |
| Material      | Brass          |
| Bulb Quantity | x2             |
| Input Voltage | 120V           |
| Dimmable      | Mains Dimmable |

#### **Recommended Shade**

Shade Shown 5" Empire
Height with Shade 22"
Width with Shade 14¾"
Depth with Shade 7"