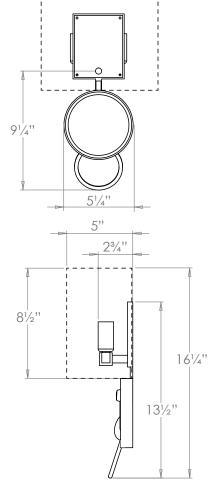

# VAUGHAN Lion Head Wall Light

| Height        | 131/2″           |
|---------------|------------------|
| Width         | 51⁄4″            |
| Depth         | 2¾″              |
| Weight        | 2.2 lbs          |
| Material      | Brass and Bronze |
| Bulb Quantity | x2               |
| Input Voltage | 120V             |
| Dimmable      | Mains Dimmable   |

## **Recommended Shade**

Shade Shown Height with Shade Width with Shade Depth with Shade Product Specific 16¼" 9" 5"