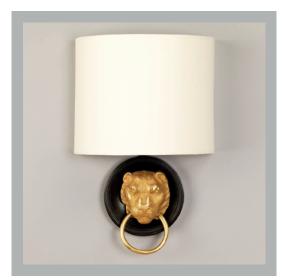

# VAUGHAN Lion Head Wall Light

| Height        | 131/2″           |
|---------------|------------------|
| Width         | 51⁄4″            |
| Depth         | 2¾″              |
| Weight        | 2.2 lbs          |
| Material      | Brass and Bronze |
| Bulb Quantity | x2               |
| Input Voltage | 120V             |
| Dimmable      | Mains Dimmable   |

### Finishes

Bronze and Gilt

WA0157.BG.US