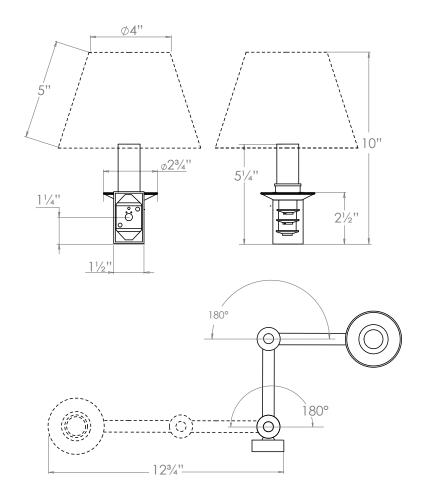

# Library Swing Arm Wall Light

| Height        | 51/4"          |
|---------------|----------------|
| Width         | 12¾"           |
| Depth         | 131/4"         |
| Weight        | 2.6 lbs        |
| Material      | Brass          |
| Bulb Quantity | x1             |
| Input Voltage | 120V           |
| Dimmable      | Mains Dimmable |

### **Recommended Shade**

7" Empire Shade Shown Height with Shade 10" Width with Shade 15" Depth with Shade 151/2"

#### **Further Information**

All dimensions given are with arms at maximum extension.

Please Note:- These notes are for guidance only. Vaughan accepts no responsibility for any installation using the above notes. The final decision on installation remains with the installer.