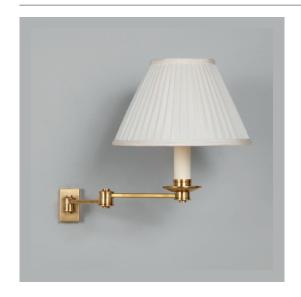

# Library Swing Arm Wall Light

| Height        | 51/4"          |
|---------------|----------------|
| Width         | 12¾"           |
| Depth         | 131/4"         |
| Weight        | 2.6 lbs        |
| Material      | Brass          |
| Bulb Quantity | x1             |
| Input Voltage | 120V           |
| Dimmable      | Mains Dimmable |

### **Recommended Shade**

7" Empire Shade Shown Height with Shade 10" Width with Shade 15" Depth with Shade 151/2"

### **Finishes**

Brass WA0238.BR.US Nickel WA0238.NI.US