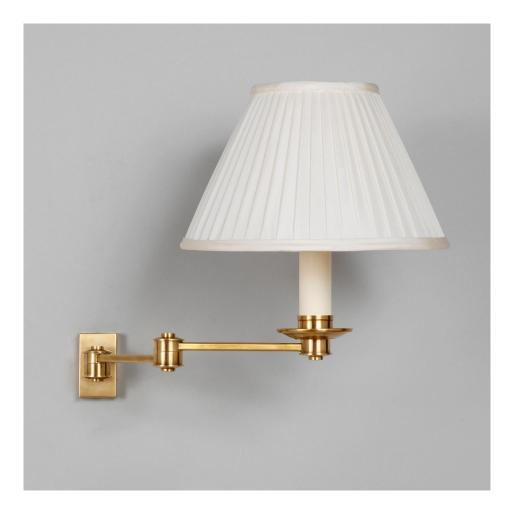

## Library Swing Arm Wall Light

This design is practical yet composed, with its simple functional design and polished finish. The small backplate makes it suitable for attaching to cabinetry. Please note the small backplate on this fixture will not cover a regular US junction box. The back plate is 2.5"h x 1.5"w.

Recommended shade: 10" Empire Cream Standard Silk Knife Pleat Lampshade, Finial (lampshade not included)

| Code          | WA0238.BR    |
|---------------|--------------|
| Height        | 5.25 inches  |
| Width         | 12.75 inches |
| Depth         | 13.25 inches |
| Finishes      | Brass        |
| Base material | Cast Brass   |
|               |              |