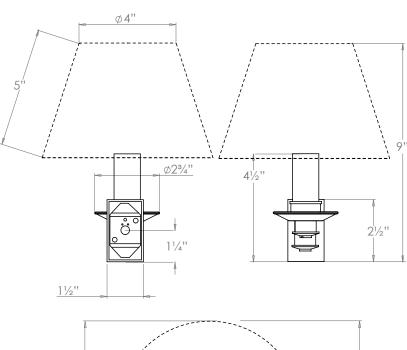

#### **Recommended Shade**

Shade Shown 7" Empire
Height with Shade 9"
Width with Shade 9½"
Depth with Shade 9¾"

#### **Further Information**

All dimensions given are with arms at maximum extension.

**Please Note:-** These notes are for guidance only. Vaughan accepts no responsibility for any installation using the above notes. The final decision on installation remains with the installer.