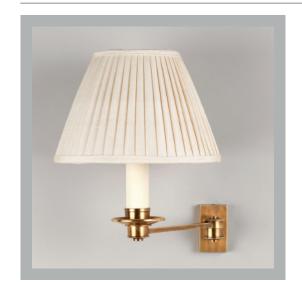

#### **Recommended Shade**

Shade Shown 7" Empire
Height with Shade 9"
Width with Shade 9½"
Depth with Shade 9¾"

#### **Finishes**

Brass WA0038.BR.US Nickel WA0038.NI.US