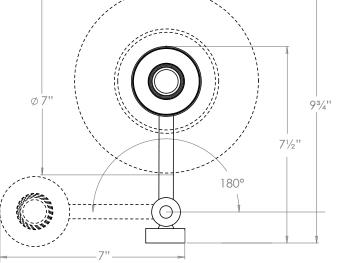

## Library Single Arm Wall Light

**US** Version

| Height        | 4½"            |
|---------------|----------------|
| Width         | 7"             |
| Depth         | 7½"            |
| Weight        | 2 lbs          |
| Material      | Brass          |
| Bulb Quantity | x1             |
| Input Voltage | 120V           |
| Dimmable      | Mains Dimmable |

#### **Further Information**

All dimensions given are with arms at maximum extension.

**Please Note:-** These notes are for guidance only. Vaughan accepts no responsibility for any installation using the above notes. The final decision on installation remains with the installer.