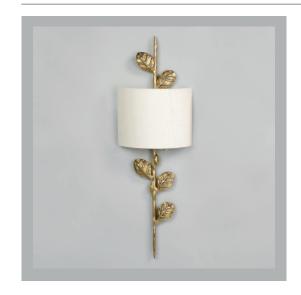

## Leaf Wall Light - Right

| Height        | 2034"          |
|---------------|----------------|
|               |                |
| Width         | 51/2"          |
| Depth         | 21/4"          |
| Weight        | 4.4 lbs        |
| Material      | Brass          |
| Bulb Quantity | x2             |
| Input Voltage | 120V           |
| Dimmable      | Mains Dimmable |

#### **Recommended Shade**

Shade Shown Product Specific

Height with Shade 29¾"
Width with Shade 9"
Depth with Shade 5"

#### **Finishes**

Brass WA0216.BR.US Nickel WA0216.NI.US