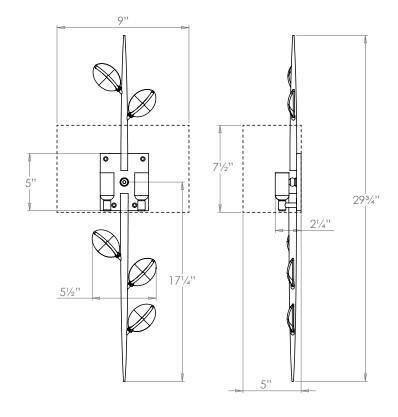

## Leaf Wall Light - Right

| Height        | 2034"          |
|---------------|----------------|
|               |                |
| Width         | 51/2"          |
| Depth         | 21/4"          |
| Weight        | 4.4 lbs        |
| Material      | Brass          |
| Bulb Quantity | x2             |
| Input Voltage | 120V           |
| Dimmable      | Mains Dimmable |

#### **Recommended Shade**

Shade Shown Product Specific

Height with Shade 29¾"
Width with Shade 9"
Depth with Shade 5"