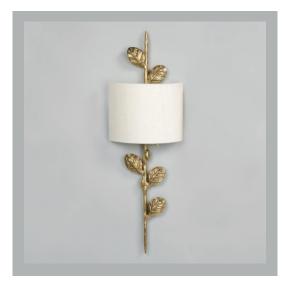

# VAUGHAN Leaf Wall Light - Right

| Height        | 29¾″           |
|---------------|----------------|
| Width         | 5½″            |
| Depth         | 2¼″            |
| Weight        | 4.4 lbs        |
| Material      | Brass          |
| Bulb Quantity | х2             |
| Input Voltage | 120V           |
| Dimmable      | Mains Dimmable |

# **Recommended Shade**

Shade Shown Height with Shade Width with Shade Depth with Shade Product Specific 29¾" 9" 5"

### Finishes

Brass Nickel WA0216.BR.US WA0216.NI.US