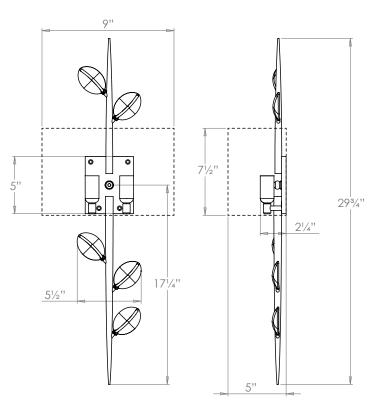

# VAUGHAN Leaf Wall Light - Right

| Height        | 29¾″           |
|---------------|----------------|
| Width         | 5½″            |
| Depth         | 2¼″            |
| Weight        | 4.4 lbs        |
| Material      | Brass          |
| Bulb Quantity | х2             |
| Input Voltage | 120V           |
| Dimmable      | Mains Dimmable |

# **Recommended Shade**

Shade Shown Height with Shade Width with Shade Depth with Shade Product Specific 29¾" 9" 5"