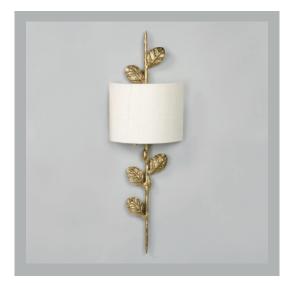

# VAUGHAN Leaf Wall Light - Left

| Height        | 29¾″           |
|---------------|----------------|
| Width         | 51⁄2″          |
| Depth         | 21⁄4″          |
| Weight        | 4.4 lbs        |
| Material      | Brass          |
| Bulb Quantity | x2             |
| Input Voltage | 120V           |
| Dimmable      | Mains Dimmable |

# **Recommended Shade**

Shade Shown Height with Shade Width with Shade Depth with Shade Product Specific 29¾" 9" 5"

### Finishes

Brass Nickel WA0215.BR.US WA0215.NI.US