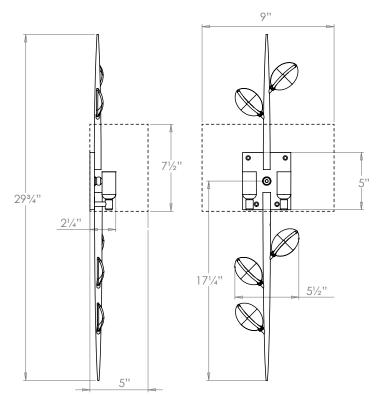

# VAUGHAN Leaf Wall Light - Left

| Height        | 29¾″           |
|---------------|----------------|
| Width         | 51⁄2″          |
| Depth         | 21⁄4″          |
| Weight        | 4.4 lbs        |
| Material      | Brass          |
| Bulb Quantity | x2             |
| Input Voltage | 120V           |
| Dimmable      | Mains Dimmable |

# **Recommended Shade**

Shade Shown Height with Shade Width with Shade Depth with Shade Product Specific 29¾" 9" 5"