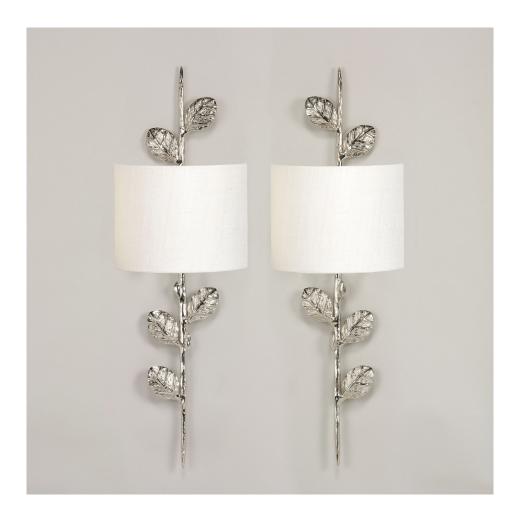

## Leaf Wall Light - Pair

Inspired by the natural patterns of beech leaves, the hand-cast textured leaf detailing makes this design both a sculptural artwork and light. Produced in left and right versions, these wall lights create symmetry when used in pairs.

Recommended shade:  $9" \times 5" \times 7.5"$  Product Specific Lily Linen Laminated Lampshade (lampshades not included)

| Code          | WA0215.NI                |
|---------------|--------------------------|
| Height        | 29.75 inches (each)      |
| Width         | 5.5 inches (each)        |
| Depth         | 2.25 inches (each)       |
| Finishes      | Nickel                   |
| Base material | Nickel Plated Cast Brass |
|               |                          |