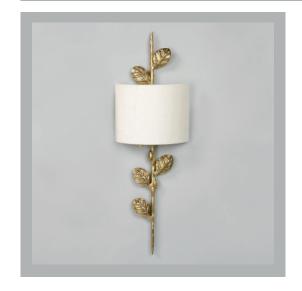

# VAUGHAN

## Leaf Wall Light - Left

| Height        | 293/4"         |
|---------------|----------------|
|               |                |
| Width         | 51/2"          |
| Depth         | 21/4"          |
| Weight        | 4.4 lbs        |
| Material      | Brass          |
| Bulb Quantity | x2             |
| Input Voltage | 120V           |
| Dimmable      | Mains Dimmable |

#### **Recommended Shade**

Shade Shown Product Specific

Height with Shade 29¾"
Width with Shade 9"
Depth with Shade 5"

#### **Finishes**

Brass WA0215.BR.US Nickel WA0215.NI.US