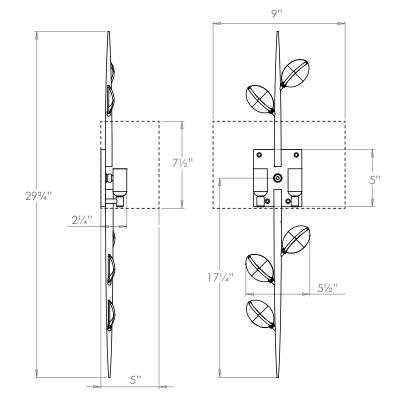

## Leaf Wall Light - Left

| Height        | 293/4"         |
|---------------|----------------|
|               |                |
| Width         | 51/2"          |
| Depth         | 21/4"          |
| Weight        | 4.4 lbs        |
| Material      | Brass          |
| Bulb Quantity | x2             |
| Input Voltage | 120V           |
| Dimmable      | Mains Dimmable |

#### **Recommended Shade**

Shade Shown Product Specific

Height with Shade 29¾"
Width with Shade 9"
Depth with Shade 5"