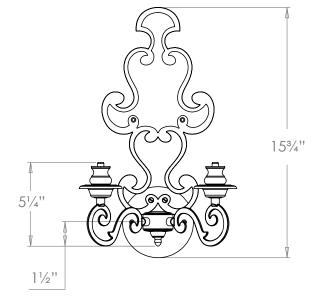

# Lattice Wall Light

VAUGHAN

**US** Version

| Height        | 15¾"           |
|---------------|----------------|
| Width         | 93/4"          |
| Depth         | 43/4"          |
| Weight        | 2.6 lbs        |
| Material      | Brass          |
| Bulb Quantity | x2             |
| Input Voltage | 120V           |
| Dimmable      | Mains Dimmable |
|               |                |