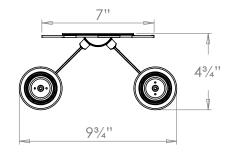

# Lattice Wall Light

VAUGHAN

**US** Version

| Height        | 15¾"           |
|---------------|----------------|
| Width         | 93/4"          |
| Depth         | 43/4"          |
| Weight        | 2.6 lbs        |
| Material      | Brass          |
| Bulb Quantity | x2             |
| Input Voltage | 120V           |
| Dimmable      | Mains Dimmable |
|               |                |

### **Further Information**

Supplied with round backplate (see drawing)

Please Note:- These notes are for guidance only. Vaughan accepts no responsibility for any installation using the above notes. The final decision on installation remains with the installer.