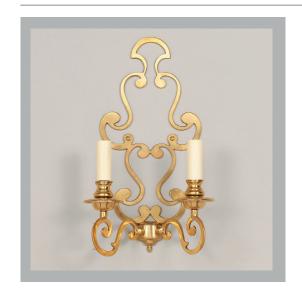

# Lattice Wall Light

VAUGHAN

**US** Version

| Height        | 15¾"           |
|---------------|----------------|
| Width         | 93/4"          |
| Depth         | 43/4"          |
| Weight        | 2.6 lbs        |
| Material      | Brass          |
| Bulb Quantity | x2             |
| Input Voltage | 120V           |
| Dimmable      | Mains Dimmable |
|               |                |

### **Finishes**

Brass WA0060.BR.US