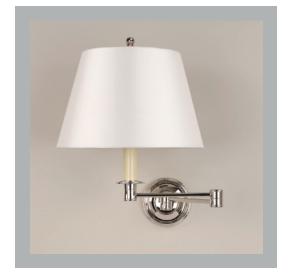

## Lamport Swing Arm Wall Light

**US** Version

| Height        | 9¾"            |
|---------------|----------------|
| Width         | 171/4"         |
| Depth         | 161/4"         |
| Weight        | 2.2 lbs        |
| Material      | Brass          |
| Bulb Quantity | x1             |
| Input Voltage | 120V           |
| Dimmable      | Mains Dimmable |

#### **Recommended Shade**

Shade Shown 12" Pembroke

Height with Shade 143/4" Width with Shade 22" Depth with Shade 21"

#### **Finishes**

WA0287.BR.US Brass Nickel WA0287.NI.US