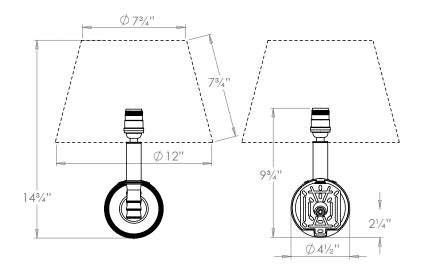

## Lamport Swing Arm Wall Light

**US** Version

| Height        | 9¾"            |
|---------------|----------------|
| Width         | 171/4"         |
| Depth         | 161/4"         |
| Weight        | 2.2 lbs        |
| Material      | Brass          |
| Bulb Quantity | x1             |
| Input Voltage | 120V           |
| Dimmable      | Mains Dimmable |

#### **Recommended Shade**

Shade Shown 12" Pembroke

Height with Shade 143/4" Width with Shade 22" Depth with Shade 21"

#### **Further Information**

All dimensions given are with arms at maximum extension.

Please Note:- These notes are for guidance only. Vaughan accepts no responsibility for any installation using the above notes. The final decision on installation remains with the installer.