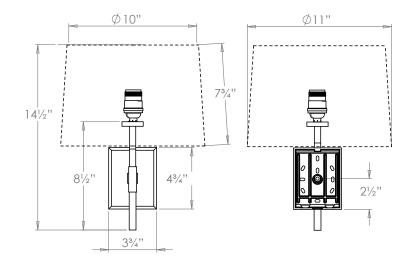

# Knox Swing Arm Wall Light with Rod

**US** Version

| 8½"            |
|----------------|
| 101/2"         |
| 113/4"         |
| 2.9 lbs        |
| Brass          |
| x1             |
| 120V           |
| Mains Dimmable |
|                |

## **Recommended Shade**

Shade Shown 11"Warwick
Height with Shade 14½"
Width with Shade 15½"
Depth with Shade 16½"

#### **Further Information**

All dimensions given are with arms at maximum extension. Rod length to be specified.

**Please Note:-** These notes are for guidance only. Vaughan accepts no responsibility for any installation using the above notes. The final decision on installation remains with the installer.