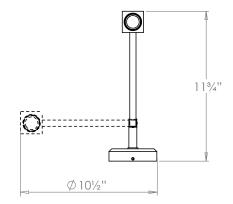

# Knox Swing Arm Wall Light with Rod

**US** Version

| 8½"            |
|----------------|
| 101/2"         |
| 113/4"         |
| 2.9 lbs        |
| Brass          |
| x1             |
| 120V           |
| Mains Dimmable |
|                |