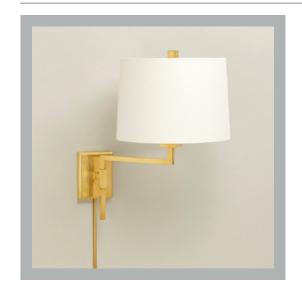

# Knox Swing Arm Wall Light with Rod

**US** Version

| 8½"            |
|----------------|
| 101/2"         |
| 113/4"         |
| 2.9 lbs        |
| Brass          |
| x1             |
| 120V           |
| Mains Dimmable |
|                |

## **Recommended Shade**

Shade Shown 11"Warwick
Height with Shade 14½"
Width with Shade 15½"
Depth with Shade 16½"

#### **Finishes**

Brass WA0318.BR.US
Bronze WA0318.BZ.US
Nickel WA0318.NI.US