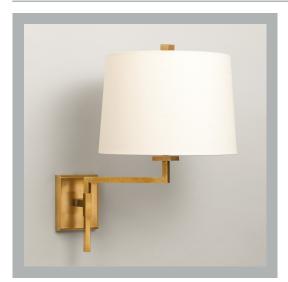

# VAUGHAN Knox Swing Arm Wall Light

**US** Version



| Height        | 81⁄2″          |
|---------------|----------------|
| Width         | 11¼″           |
| Depth         | 12¼″           |
| Weight        | 2.9 lbs        |
| Material      | Brass          |
| Bulb Quantity | x1             |
| Input Voltage | 120V           |
| Dimmable      | Mains Dimmable |

### **Recommended Shade**

Shade Shown Height with Shade Width with Shade Depth with Shade 11" Warwick 17" 15¼" 16¼"

WA0018.BR.US

WA0018.BZ.US WA0018.NI.US

#### Finishes

Brass Bronze Nickel

# **Bulb Specification**

Bulb Base Max Wattage Bulb Supplied Vaughan Recommends E26 Medium Base 60W No LED/2700K/500 Im

For a brighter light, a bulb with a higher lumen output can be used.

### **Further Information**

All dimensions given are with arms at maximum extension.







**