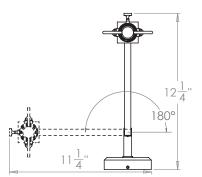

# VAUGHAN Knox Swing Arm Wall Light

**US** Version

| Height        | 81⁄2″          |
|---------------|----------------|
| Width         | 11¼″           |
| Depth         | 12¼″           |
| Weight        | 2.9 lbs        |
| Material      | Brass          |
| Bulb Quantity | x1             |
| Input Voltage | 120V           |
| Dimmable      | Mains Dimmable |

### **Further Information**

All dimensions given are with arms at maximum extension.

**Please Note:-** These notes are for guidance only. Vaughan accepts no responsibility for any installation using the above notes. The final decision on installation remains with the installer.