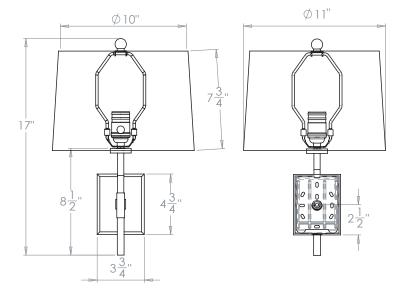

### **Recommended Shade**

Shade Shown Height with Shade Width with Shade Depth with Shade 11" Warwick 17" 15¼" 16¼"

WA0018.BR.US

WA0018.BZ.US WA0018.NI.US

# VAUGHAN Knox Swing Arm Wall Light

**US** Version

| Height        | 81⁄2″          |
|---------------|----------------|
| Width         | 11¼″           |
| Depth         | 12¼″           |
| Weight        | 2.9 lbs        |
| Material      | Brass          |
| Bulb Quantity | x1             |
| Input Voltage | 120V           |
| Dimmable      | Mains Dimmable |