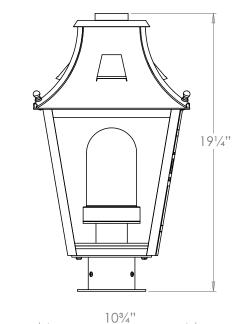

## **VAUGHAN**

Kent Post Light

UX Version

| Height        | 19¼"           |
|---------------|----------------|
| Width         | 10¾"           |
| Depth         | 10¾"           |
| Weight        | 9.7 lbs        |
| Material      | Brass          |
| Bulb Quantity | x1             |
| Input Voltage | 120V           |
| Dimmable      | Mains Dimmable |