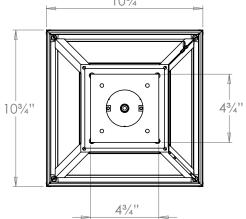

## **VAUGHAN**

Kent Post Light

UX Version

| Height        | 19¼"           |
|---------------|----------------|
| Width         | 10¾"           |
| Depth         | 10¾"           |
| Weight        | 9.7 lbs        |
| Material      | Brass          |
| Bulb Quantity | x1             |
| Input Voltage | 120V           |
| Dimmable      | Mains Dimmable |