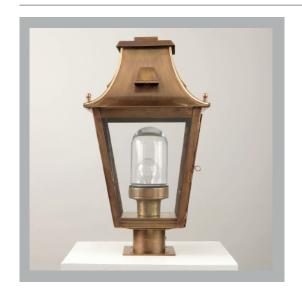

## **VAUGHAN**

Kent Post Light

UX Version

| Height        | 19¼"           |
|---------------|----------------|
| Width         | 10¾"           |
| Depth         | 10¾"           |
| Weight        | 9.7 lbs        |
| Material      | Brass          |
| Bulb Quantity | x1             |
| Input Voltage | 120V           |
| Dimmable      | Mains Dimmable |

## **Finishes**

Brass WA0200.BR.UX Black WA0200.BK.UX