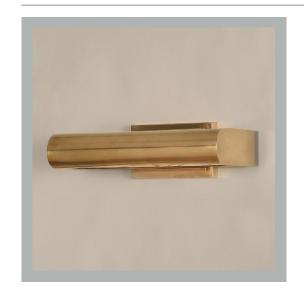

## Hinstock Picture/Bookcase Light

**US** Version

| Height        | 3¾"            |
|---------------|----------------|
| Width         | 121/2"         |
| Depth         | 61/2"          |
| Weight        | 6.2lbs         |
| Material      | Brass          |
| Bulb Quantity | x2             |
| Input Voltage | 120V           |
| Dimmable      | Mains Dimmable |

### **Finishes**

Brass WA0299.BR.US
Bronze WA0299.BZ.US
Nickel WA0299.NI.US