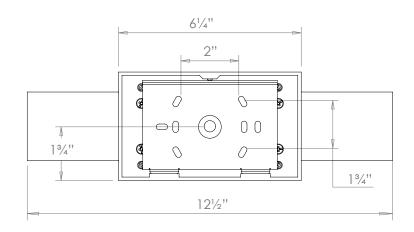

## Hinstock Picture/Bookcase Light

**US** Version

| Height        | 3¾"            |
|---------------|----------------|
| Width         | 121/2"         |
| Depth         | 61/2"          |
| Weight        | 6.2lbs         |
| Material      | Brass          |
| Bulb Quantity | x2             |
| Input Voltage | 120V           |
| Dimmable      | Mains Dimmable |

# 33/4"