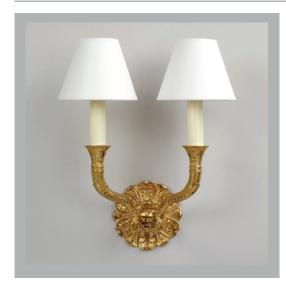

# VAUGHAN Hidcote Double Arm Wall Light

| Height        | 93/4″          |
|---------------|----------------|
| Width         | 7¾″            |
| Depth         | 41⁄2″          |
| Weight        | 3.3 lbs        |
| Material      | Brass          |
| Bulb Quantity | x2             |
| Input Voltage | 120V           |
| Dimmable      | Mains Dimmable |

#### **Finishes**

Bronze Gilt WA0203.BZ.US WA0203.GI.US