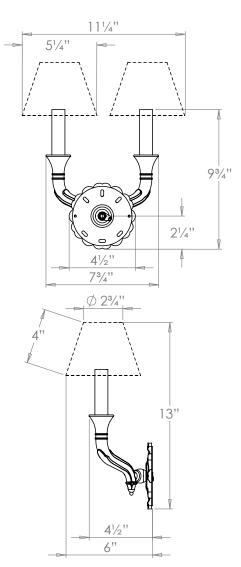

# VAUGHAN Hidcote Double Arm Wall Light

| Height        | 93/4″          |
|---------------|----------------|
| Width         | 7¾″            |
| Depth         | 41⁄2″          |
| Weight        | 3.3 lbs        |
| Material      | Brass          |
| Bulb Quantity | x2             |
| Input Voltage | 120V           |
| Dimmable      | Mains Dimmable |

### **Recommended Shade**

Shade Shown Height with Shade Width with Shade Depth with Shade 5" Empire 13" 11¼" 6"