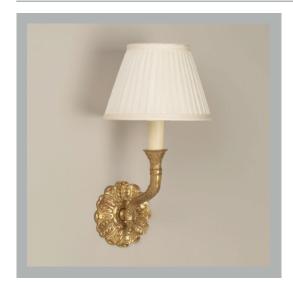

# VAUGHAN Hidcote Single Arm Wall Light

US Version

| Height        | <i>9¾″</i>     |
|---------------|----------------|
| Width         | 41⁄2″          |
| Depth         | 5″             |
| Weight        | 3.5 lbs        |
| Material      | Brass          |
| Bulb Quantity | x1             |
| Input Voltage | 120V           |
| Dimmable      | Mains Dimmable |

#### Finishes

Bronze Gilt WA0103.BZ.US WA0103.GI.US