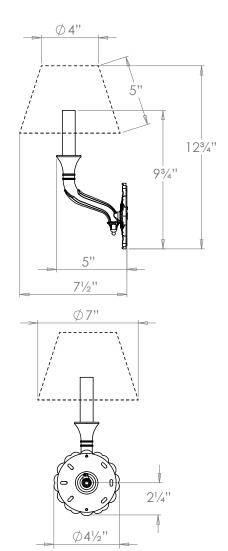

# VAUGHAN Hidcote Single Arm Wall Light

US Version

| Height        | <i>9¾″</i>     |
|---------------|----------------|
| Width         | 41⁄2″          |
| Depth         | 5″             |
| Weight        | 3.5 lbs        |
| Material      | Brass          |
| Bulb Quantity | x1             |
| Input Voltage | 120V           |
| Dimmable      | Mains Dimmable |

### **Recommended Shade**

Shade Shown Height with Shade Width with Shade Depth with Shade 7" Empire 12¾" 7" 7½"