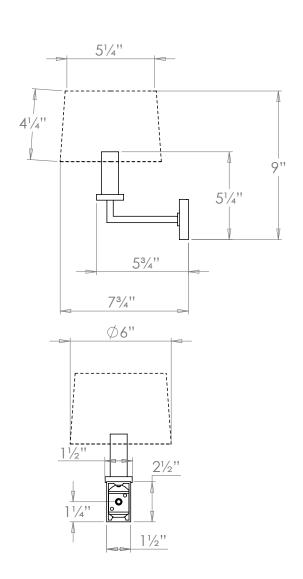

## Fixed Library Wall Light

| lla: abt      | F1/ //         |
|---------------|----------------|
| Height        |                |
| Width         | 1½"            |
| Depth         | 5¾"            |
| Weight        | 0.9 lbs        |
| Material      | Brass          |
| Bulb Quantity | x1             |
| Input Voltage | 120V           |
| Dimmable      | Mains Dimmable |

#### **Recommended Shade**

Shade Shown 6" Warwick

Height with Shade 9"
Width with Shade 6"
Depth with Shade 734"