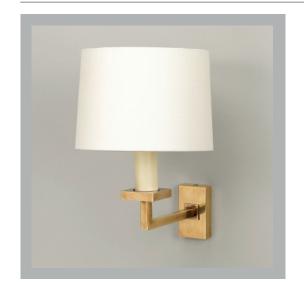

## Fixed Library Wall Light

| lla: abt      | F1/ //         |
|---------------|----------------|
| Height        |                |
| Width         | 1½"            |
| Depth         | 5¾"            |
| Weight        | 0.9 lbs        |
| Material      | Brass          |
| Bulb Quantity | x1             |
| Input Voltage | 120V           |
| Dimmable      | Mains Dimmable |

#### **Recommended Shade**

Shade Shown 6" Warwick

Height with Shade 9"
Width with Shade 6"
Depth with Shade 734"

#### **Finishes**

Brass WA0084.BR.US
Bronze WA0084.BZ.US
Nickel WA0084.NI.US