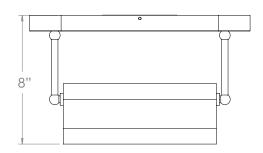

## Elmdon Picture/Bookcase Light

**US** Version

| Height        | 4"             |
|---------------|----------------|
| Width         |                |
| Depth         | 8"             |
| Weight        | 4.4 lbs        |
| Material      | Brass          |
| Bulb Quantity | x2             |
| Input Voltage | 120V           |
| Dimmable      | Mains Dimmable |