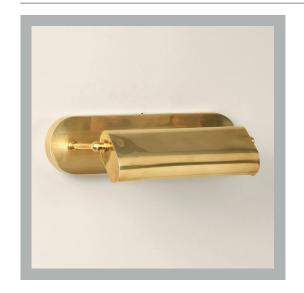

# **VAUGHAN**

## Elmdon Picture/Bookcase Light

**US** Version

| Height        | 4"             |
|---------------|----------------|
| Width         |                |
| Depth         | 8"             |
| Weight        | 4.4 lbs        |
| Material      | Brass          |
| Bulb Quantity | x2             |
| Input Voltage | 120V           |
| Dimmable      | Mains Dimmable |

#### **Finishes**

Brass WA0320.BR.US
Bronze WA0320.BZ.US
Nickel WA0320.NI.US