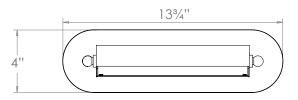

## Elmdon Picture/Bookcase Light

**US** Version

| Height        | 4"             |
|---------------|----------------|
| Width         |                |
| Depth         | 8"             |
| Weight        | 4.4 lbs        |
| Material      | Brass          |
| Bulb Quantity | x2             |
| Input Voltage | 120V           |
| Dimmable      | Mains Dimmable |