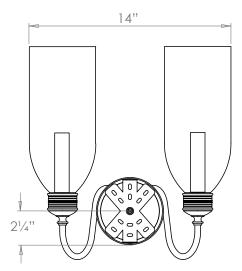

# US Version

WA0220

| Height        | 14¾″            |
|---------------|-----------------|
| Width         | 14″             |
| Depth         | 10¼″            |
| Weight        | 5.5 lbs         |
| Material      | Brass and Glass |
| Bulb Quantity | x2              |
| Input Voltage | 120V            |
| Dimmable      | Mains Dimmable  |