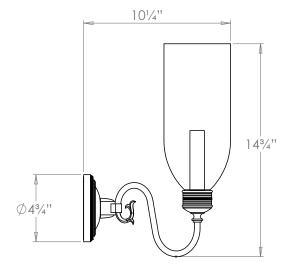

# US Version

WA0220

| Height        | 14¾″            |
|---------------|-----------------|
| Width         | 14″             |
| Depth         | 10¼″            |
| Weight        | 5.5 lbs         |
| Material      | Brass and Glass |
| Bulb Quantity | x2              |
| Input Voltage | 120V            |
| Dimmable      | Mains Dimmable  |

### **Further Information**

This product is also available in a 1 arm version (WA0120).

**Please Note:-** These notes are for guidance only. Vaughan accepts no responsibility for any installation using the above notes. The final decision on installation remains with the installer.