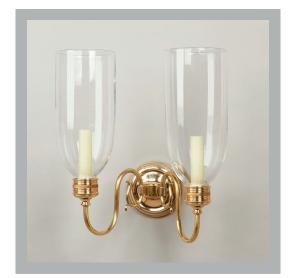

## VAUGHAN Early Georgian Storm Wall Light - 2 Arm

# US Version

WA0220

| Height        | 14¾″            |
|---------------|-----------------|
| Width         | 14″             |
| Depth         | 10¼″            |
| Weight        | 5.5 lbs         |
| Material      | Brass and Glass |
| Bulb Quantity | x2              |
| Input Voltage | 120V            |
| Dimmable      | Mains Dimmable  |