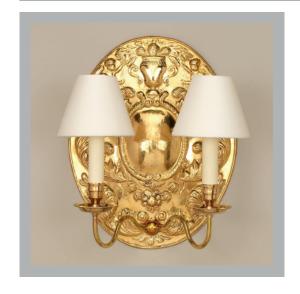

# Early Dutch Sconce Wall Light

VAUGHAN

| Height        | 14¾"           |
|---------------|----------------|
| Width         | 111/2"         |
| Depth         | 5½"            |
| Weight        | 2.2 lbs        |
| Material      | Brass          |
| Bulb Quantity | x2             |
| Input Voltage | 120V           |
| Dimmable      | Mains Dimmable |

### **Finishes**

Brass WA0029.BR.US