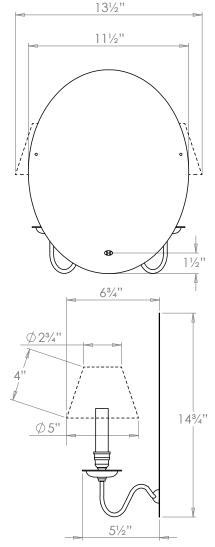

# Early Dutch Sconce Wall Light

VAUGHAN

| Height        | 14¾"           |
|---------------|----------------|
| Width         | 111/2"         |
| Depth         | 5½"            |
| Weight        | 2.2 lbs        |
| Material      | Brass          |
| Bulb Quantity | x2             |
| Input Voltage | 120V           |
| Dimmable      | Mains Dimmable |

### **Recommended Shade**

5" Empire Shade Shown Height with Shade 143/4" Width with Shade 131/2" Depth with Shade 63/4"