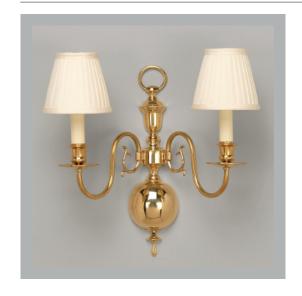

## Dutch Wall Light

**US** Version

| Height        |                |
|---------------|----------------|
| Width         | 143/4"         |
| Depth         | 7½"            |
| Weight        | 4.4 lbs        |
| Material      | Brass          |
| Bulb Quantity | x2             |
| Input Voltage | 120V           |
| Dimmable      | Mains Dimmable |

#### **Recommended Shade**

Shade Shown 5" Empire
Height with Shade 16¾"
Width with Shade 16¾"
Depth with Shade 8½"

#### **Finishes**

Brass WA0021.BR.US