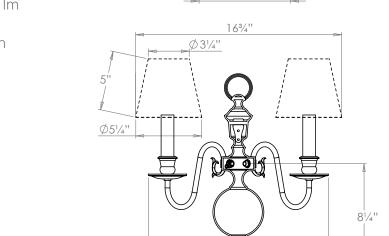

## Dutch Wall Light

**US** Version

| Height        |                |
|---------------|----------------|
| Width         | 143/4"         |
| Depth         | 7½"            |
| Weight        | 4.4 lbs        |
| Material      | Brass          |
| Bulb Quantity | x2             |
| Input Voltage | 120V           |
| Dimmable      | Mains Dimmable |

81/2"

71/2"

15½"

#### **Recommended Shade**

Shade Shown 5" Empire
Height with Shade 16¾"
Width with Shade 16¾"
Depth with Shade 8½"