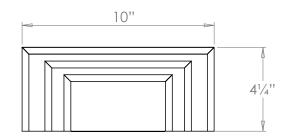

## Drummond Alabaster Wall Light

**US** Version

| Height        | 16¾"           |
|---------------|----------------|
| Width         | 10"            |
| Depth         | 41/4"          |
| Weight        | 12.1 lbs       |
| Material      | Alabaster      |
| Bulb Quantity | x2             |
| Input Voltage | 120V           |
| Dimmable      | Mains Dimmable |