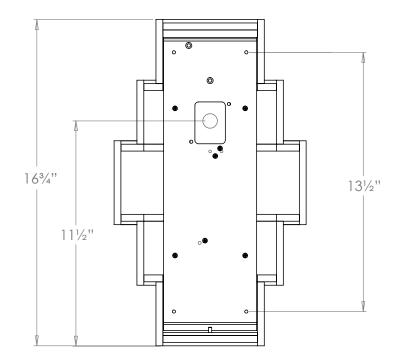

## Drummond Alabaster Wall Light

**US** Version

| Height        | 16¾"           |
|---------------|----------------|
| Width         | 10"            |
| Depth         | 41/4"          |
| Weight        | 12.1 lbs       |
| Material      | Alabaster      |
| Bulb Quantity | x2             |
| Input Voltage | 120V           |
| Dimmable      | Mains Dimmable |