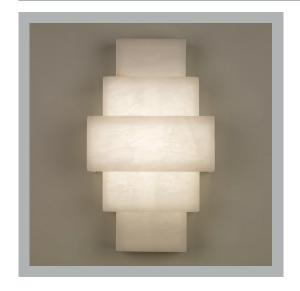

## Drummond Alabaster Wall Light

**US** Version

| Height        | 16¾"           |
|---------------|----------------|
| Width         | 10"            |
| Depth         | 41/4"          |
| Weight        | 12.1 lbs       |
| Material      | Alabaster      |
| Bulb Quantity | x2             |
| Input Voltage | 120V           |
| Dimmable      | Mains Dimmable |

#### **Finishes**

Ivory WA0309.IV.US