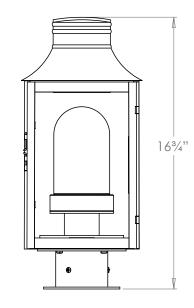

# Dorset Post Light

**VAUGHAN** 

**UX** Version

| Height        | 16¾"                |
|---------------|---------------------|
| Width         | 7½"                 |
| Depth         | 7½"                 |
| Weight        | 6.6 lbs             |
| Material      | BR - Brass          |
|               | BK - Zinc and Brass |
| Bulb Quantity | x1                  |
| Input Voltage | 120V                |
| Dimmable      | Mains Dimmable      |