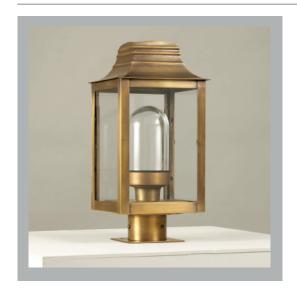

# Dorset Post Light

**VAUGHAN** 

**UX** Version

| Height        | 16¾"                |
|---------------|---------------------|
| Width         | 7½"                 |
| Depth         | 7½"                 |
| Weight        | 6.6 lbs             |
| Material      | BR - Brass          |
|               | BK - Zinc and Brass |
| Bulb Quantity | x1                  |
| Input Voltage | 120V                |
| Dimmable      | Mains Dimmable      |

#### **Finishes**

Brass WA0230.BR.UX Black WA0230.BK.UX