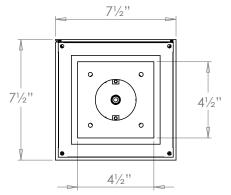

# Dorset Post Light

**VAUGHAN** 

**UX** Version

| Height        | 16¾"                |
|---------------|---------------------|
| Width         | 7½"                 |
| Depth         | 7½"                 |
| Weight        | 6.6 lbs             |
| Material      | BR - Brass          |
|               | BK - Zinc and Brass |
| Bulb Quantity | x1                  |
| Input Voltage | 120V                |
| Dimmable      | Mains Dimmable      |