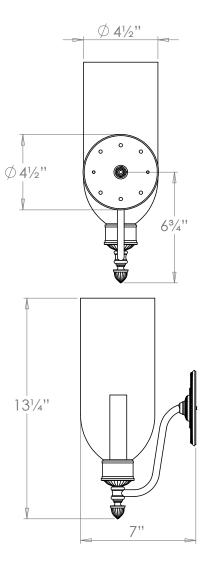

## VAUGHAN Ditchley Storm Wall Light

| Height        | 13¼″            |
|---------------|-----------------|
| Width         | 41⁄2″           |
| Depth         | 7″              |
| Weight        | 2.2 lbs         |
| Material      | Brass and Glass |
| Bulb Quantity | x1              |
| Input Voltage | 120V            |
| Dimmable      | Mains Dimmable  |