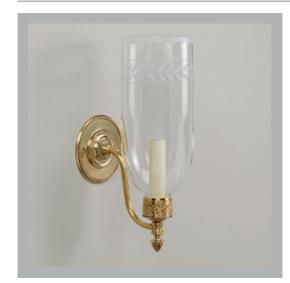

## VAUGHAN Ditchley Storm Wall Light

| Height        | 13¼″            |
|---------------|-----------------|
| Width         | 41⁄2″           |
| Depth         | 7″              |
| Weight        | 2.2 lbs         |
| Material      | Brass and Glass |
| Bulb Quantity | x1              |
| Input Voltage | 120V            |
| Dimmable      | Mains Dimmable  |

**Finishes** Brass

WA0077.BR.US