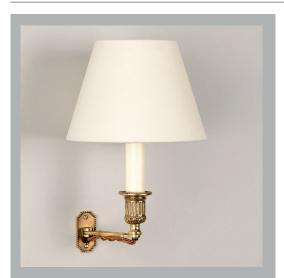

| Height        | 7¼″            |
|---------------|----------------|
| Width         | 2¼″            |
| Depth         | 51⁄4″          |
| Weight        | 0.66 lbs       |
| Material      | BR - Brass     |
|               | GI - Bronze    |
| Bulb Quantity | x1             |
| Input Voltage | 120V           |
| Dimmable      | Mains Dimmable |

## **Recommended Shade**

Shade Shown Height with Shade Width with Shade Depth with Shade 7" Empire 11¾" 7" 7**¾"** 

## Finishes

Brass Gilt WA0110.BR.US WA0110.GI.US