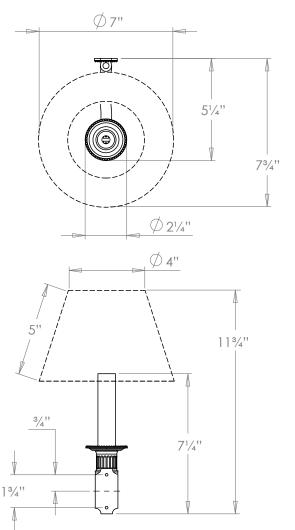

| Height        | 7¼″            |
|---------------|----------------|
| Width         | 2¼″            |
| Depth         | 51⁄4″          |
| Weight        | 0.66 lbs       |
| Material      | BR - Brass     |
|               | GI - Bronze    |
| Bulb Quantity | x1             |
| Input Voltage | 120V           |
| Dimmable      | Mains Dimmable |

## **Recommended Shade**

Shade Shown Height with Shade Width with Shade Depth with Shade 7" Empire 11¾" 7" 7**¾"** 