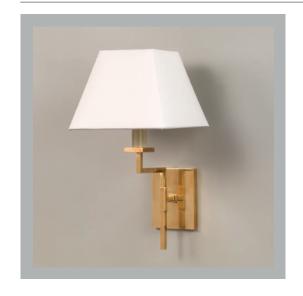

## Devon Swing Arm Wall Light

**US** Version

| Height        | 111/4"         |
|---------------|----------------|
| Width         | 61/4"          |
| Depth         | 61/4"          |
| Weight        | 3.3 lbs        |
| Material      | Brass          |
| Bulb Quantity | x1             |
| Input Voltage | 120V           |
| Dimmable      | Mains Dimmable |

#### **Recommended Shade**

Shade Shown 7"Tapered Square

Height with Shade 14¾"
Width with Shade 9"
Depth with Shade 9"

#### **Finishes**

Brass WA0168.BR.US