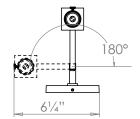

## Devon Swing Arm Wall Light

**US** Version

| Height        | 111/4"         |
|---------------|----------------|
| Width         | 61/4"          |
| Depth         | 61/4"          |
| Weight        | 3.3 lbs        |
| Material      | Brass          |
| Bulb Quantity | x1             |
| Input Voltage | 120V           |
| Dimmable      | Mains Dimmable |

#### **Further Information**

All dimensions given are with arms at maximum extension.

**Please Note:-** These notes are for guidance only. Vaughan accepts no responsibility for any installation using the above notes. The final decision on installation remains with the installer.