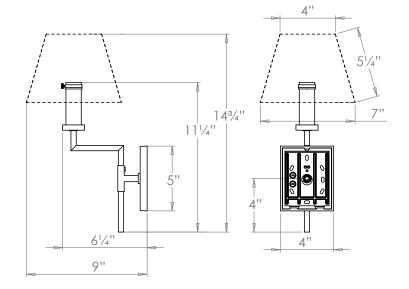

## Devon Swing Arm Wall Light

**US** Version

| Height        | 111/4"         |
|---------------|----------------|
| Width         | 61/4"          |
| Depth         | 61/4"          |
| Weight        | 3.3 lbs        |
| Material      | Brass          |
| Bulb Quantity | x1             |
| Input Voltage | 120V           |
| Dimmable      | Mains Dimmable |

#### **Recommended Shade**

Shade Shown 7"Tapered Square

Height with Shade 14¾"
Width with Shade 9"
Depth with Shade 9"

#### **Further Information**

All dimensions given are with arms at maximum extension.

**Please Note:-** These notes are for guidance only. Vaughan accepts no responsibility for any installation using the above notes. The final decision on installation remains with the installer.