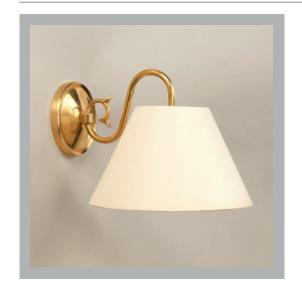

# Derby Down Wall Light

VAUGHAN

| Height        | 5"             |
|---------------|----------------|
| Width         | 4½"            |
| Depth         | 73/4"          |
| Weight        | 2.2 lbs        |
| Material      | Brass          |
| Bulb Quantity | x1             |
| Input Voltage | 120V           |
| Dimmable      | Mains Dimmable |

### **Recommended Shade**

Shade Shown 9" Empire Height with Shade Width with Shade Depth with Shade 111/4"