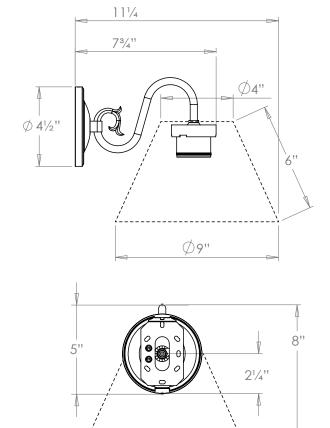

# Derby Down Wall Light

VAUGHAN

| Height        | 5"             |
|---------------|----------------|
| Width         | 4½"            |
| Depth         | 73/4"          |
| Weight        | 2.2 lbs        |
| Material      | Brass          |
| Bulb Quantity | x1             |
| Input Voltage | 120V           |
| Dimmable      | Mains Dimmable |

### **Recommended Shade**

Shade Shown 9" Empire Height with Shade Width with Shade Depth with Shade 111/4"