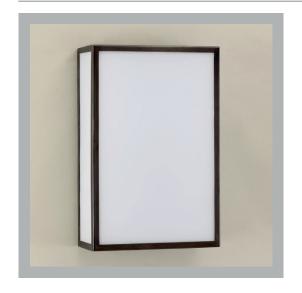

## Danbury Wall Light

**VAUGHAN** 

| Height        | 13"             |
|---------------|-----------------|
| Width         | 81/4"           |
| Depth         | 3½"             |
| Weight        | 5.5 lbs         |
| Material      | Steel and Glass |
| Bulb Quantity | x2              |
| Input Voltage | 120V            |
| Dimmable      | Mains Dimmable  |

**Finishes** 

Bronze WA0334.BZ.UX

**Light Source** 

Light Source Integral LED Unit

2700K/320 lm

Wattage 13W

## **Further Information**

Integral LED units are supplied fitted. Suitable for Damp Locations. This product is ADA compliant.

Please Note:- These notes are for guidance only. Vaughan accepts no responsibility for any installation using the above notes. The final decision on installation remains with the installer.