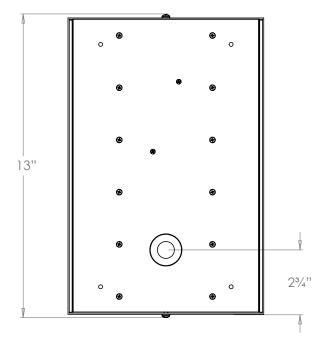

## Danbury Wall Light

**VAUGHAN** 

| Height        | 13"             |
|---------------|-----------------|
| Width         | 81/4"           |
| Depth         | 3½"             |
| Weight        | 5.5 lbs         |
| Material      | Steel and Glass |
| Bulb Quantity | x2              |
| Input Voltage | 120V            |
| Dimmable      | Mains Dimmable  |