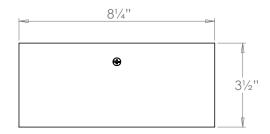

## Danbury Wall Light

**VAUGHAN** 

| Height        | 13"             |
|---------------|-----------------|
| Width         | 81/4"           |
| Depth         | 3½"             |
| Weight        | 5.5 lbs         |
| Material      | Steel and Glass |
| Bulb Quantity | x2              |
| Input Voltage | 120V            |
| Dimmable      | Mains Dimmable  |