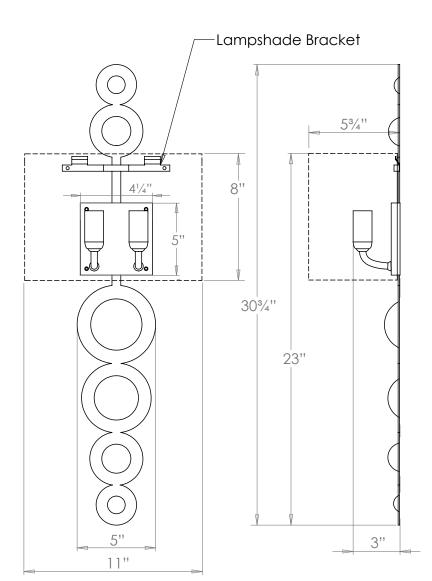

# VAUGHAN Colvara Wall Light

| Height        | 30¾″                   |
|---------------|------------------------|
| Width         | 5″                     |
| Depth         | 3″                     |
| Weight        | 2.2 lbs                |
| Material      | Brass and Rock Crystal |
| Bulb Quantity | х2                     |
| Input Voltage | 120V                   |
| Dimmable      | Mains Dimmable         |

#### **Recommended Shade**

Shade Shown Height with Shade Width with Shade Depth with Shade Product Specific 30¾" 11" 5¾"