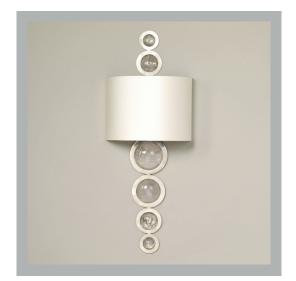

# VAUGHAN Colvara Wall Light

| Height        | 30¾″                   |
|---------------|------------------------|
| Width         | 5″                     |
| Depth         | 3″                     |
| Weight        | 2.2 lbs                |
| Material      | Brass and Rock Crystal |
| Bulb Quantity | х2                     |
| Input Voltage | 120V                   |
| Dimmable      | Mains Dimmable         |

#### **Recommended Shade**

Shade Shown Height with Shade Width with Shade Depth with Shade Product Specific 30¾" 11" 5¾"

#### Finishes

Gilt Nickel WA0174.GI.US WA0174.NI.US