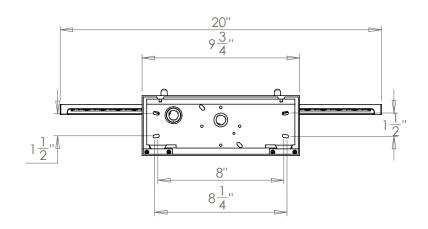

# Coldstream LED Picture Light with Backplate - 20"

**US** Version

| Height        | 41/4"               |
|---------------|---------------------|
| Width         | 20"                 |
| Depth         | 8¾"                 |
| Weight        | 3 lbs               |
| Material      | Brass               |
| Bulb Quantity | Built in LED Module |
| Input Voltage | 120V                |
| Dimmable      | Mains Dimmable      |