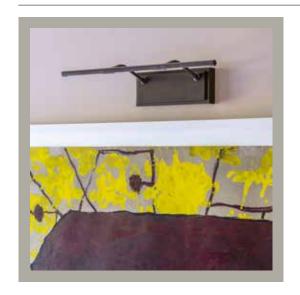

# Coldstream LED Picture Light with Backplate - 20"

**US** Version

| Height        | 41/4"               |
|---------------|---------------------|
| Width         | 20"                 |
| Depth         | 8¾"                 |
| Weight        | 3 lbs               |
| Material      | Brass               |
| Bulb Quantity | Built in LED Module |
| Input Voltage | 120V                |
| Dimmable      | Mains Dimmable      |

#### **Finishes**

Light Bronze WA0377.LB.US