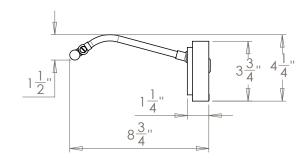

# Coldstream LED Picture Light with Backplate - 20"

**US** Version

| Height        | 41/4"               |
|---------------|---------------------|
| Width         | 20"                 |
| Depth         | 8¾"                 |
| Weight        | 3 lbs               |
| Material      | Brass               |
| Bulb Quantity | Built in LED Module |
| Input Voltage | 120V                |
| Dimmable      | Mains Dimmable      |