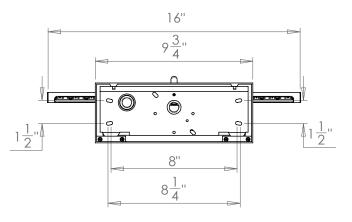

| Height        | 4¼″                 |
|---------------|---------------------|
| Width         | 16″                 |
| Depth         | 8¾″                 |
| Weight        | 3 lbs               |
| Material      | Brass               |
| Bulb Quantity | Built in LED Module |
| Input Voltage | 120V                |
| Dimmable      | Mains Dimmable      |