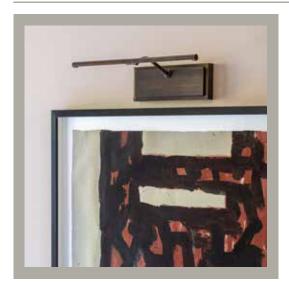

| Height        | 4¼″                 |
|---------------|---------------------|
| Width         | 16″                 |
| Depth         | 8¾″                 |
| Weight        | 3 lbs               |
| Material      | Brass               |
| Bulb Quantity | Built in LED Module |
| Input Voltage | 120V                |
| Dimmable      | Mains Dimmable      |

**Finishes** Light Bronze

WA0376.LB.US

## **Electrical Specification**

Light Source

AC Wattage DC Current Built In LED Module 2700K / 860 lm 7W 300mA CC

## **Further Information**

An integral LED unit is supplied fitted and is professionally replaceable. Also available in 12" (WA0375) and 20" (WA0377). Product also available without backplate in 12" (WA0342), 16" (WA0343), 20" (WA0344) and 24" (WA0345).

Product Class: Class I