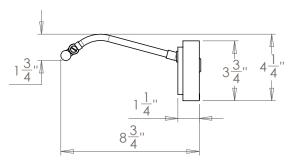

| Height        | 4¼″                 |
|---------------|---------------------|
| Width         | 16″                 |
| Depth         | 8¾″                 |
| Weight        | 3 lbs               |
| Material      | Brass               |
| Bulb Quantity | Built in LED Module |
| Input Voltage | 120V                |
| Dimmable      | Mains Dimmable      |