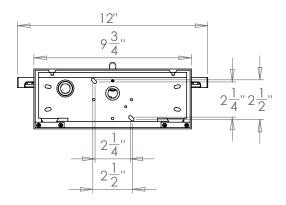

## Coldstream LED Picture Light with Backplate - 12"

**US** Version

| Height        | 41/4"               |
|---------------|---------------------|
| Width         | 12"                 |
| Depth         | 8¾"                 |
| Weight        | 3 lbs               |
| Material      | Brass               |
| Bulb Quantity | Built in LED Module |
| Input Voltage | 120V                |
| Dimmable      | Mains Dimmable      |