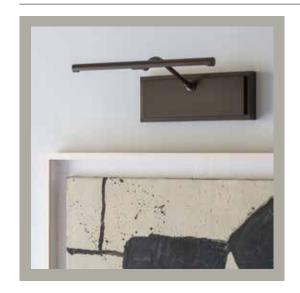

## Coldstream LED Picture Light with Backplate - 12"

**US** Version

| Height        | 41/4"               |
|---------------|---------------------|
| Width         | 12"                 |
| Depth         | 8¾"                 |
| Weight        | 3 lbs               |
| Material      | Brass               |
| Bulb Quantity | Built in LED Module |
| Input Voltage | 120V                |
| Dimmable      | Mains Dimmable      |

#### **Finishes**

Light Bronze WA0375.LB.US