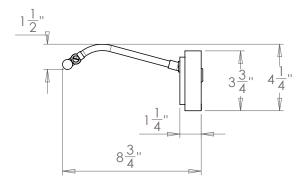

## Coldstream LED Picture Light with Backplate - 12"

**US** Version

| Height        | 41/4"               |
|---------------|---------------------|
| Width         | 12"                 |
| Depth         | 8¾"                 |
| Weight        | 3 lbs               |
| Material      | Brass               |
| Bulb Quantity | Built in LED Module |
| Input Voltage | 120V                |
| Dimmable      | Mains Dimmable      |