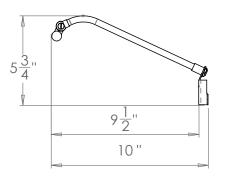

### Coldstream LED Picture Light - 20"

**US** Version

| Height        | 5 3/4"              |
|---------------|---------------------|
| Width         | 20"                 |
| Depth         |                     |
| Weight        | 1.1lbs              |
| Material      | Brass               |
| Bulb Quantity | Built in LED Module |
| Input Voltage | 120V                |
| Dimmable      | Non-Dimmable        |

# 20" 5" 1" 2"