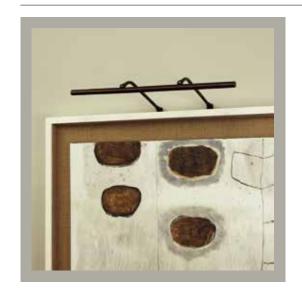

#### **Further Information**

Integral LED units are supplied fitted with this product and are not replaceable.

May be attached to wall or picture. Supplied with a separate driver. (see diagram on right)

Cord length from picture light fitting to driver is 3.3" cord length from driver to the plug is 9.8'. The product is supplied with a spare plug so that the cable to be shortened.

Also available in 12" (WA0342) 16" (WA0343) and 24" (WA0345).