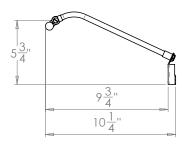

## Coldstream LED Picture Light - 16"

| Height        | 5¾"                 |
|---------------|---------------------|
| Width         | 16"                 |
| Depth         | 10 1/4"             |
| Weight        | 0.7 lbs             |
| Material      | Brass               |
| Bulb Quantity | Built in LED Module |
| Input Voltage | 120V                |
| Dimmable      | Non Dimmable        |