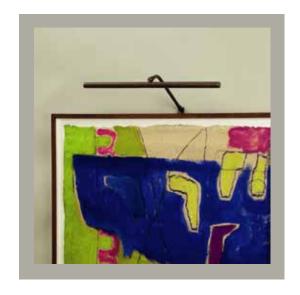

## Coldstream LED Picture Light - 16"

| Height        | 5¾"                 |
|---------------|---------------------|
| Width         | 16"                 |
| Depth         | 10 1/4"             |
| Weight        | 0.7 lbs             |
| Material      | Brass               |
| Bulb Quantity | Built in LED Module |
| Input Voltage | 120V                |
| Dimmable      | Non Dimmable        |

#### **Further Information**

Integral LED Units are supplied fitted with this product and are not replaceable.

May be attached to wall or picture. Supplied with a separate driver. (see diagram on right)