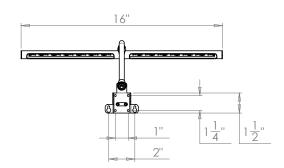

## Coldstream LED Picture Light - 16"

| Height        | 5¾"                 |
|---------------|---------------------|
| Width         | 16"                 |
| Depth         | 10 1/4"             |
| Weight        | 0.7 lbs             |
| Material      | Brass               |
| Bulb Quantity | Built in LED Module |
| Input Voltage | 120V                |
| Dimmable      | Non Dimmable        |

#### **Further Information**

Integral LED Units are supplied fitted with this product and are not replaceable.

May be attached to wall or picture. Supplied with a separate driver. (see diagram on right)