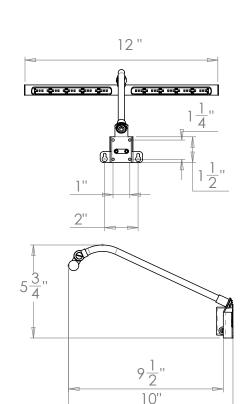

# Coldstream LED Picture Light - 12"

**US** Version

VAUGHAN

| Height        | 53/4"               |
|---------------|---------------------|
| Width         | 12"                 |
| Depth         | 10"                 |
| Weight        | 0.66lbs             |
| Material      | Brass               |
| Bulb Quantity | Built in LED Module |
| Input Voltage | 120V                |
| Dimmable      | Non-Dimmable        |

## **Further Information**

Integral LED units are supplied fitted with this product and are not replaceable.

May be attached to wall or picture. Supplied with a separate driver. (see diagram on right)

Cord length from picture light fitting to driver is 3.3' cord length from driver to the plug is 9.8'. The product is supplied with a spare plug so that the cable to be shortened.