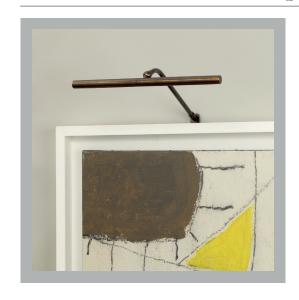

# Coldstream LED Picture Light - 12"

**US** Version

VAUGHAN

| Height        | 53/4"               |
|---------------|---------------------|
| Width         | 12"                 |
| Depth         | 10"                 |
| Weight        | 0.66lbs             |
| Material      | Brass               |
| Bulb Quantity | Built in LED Module |
| Input Voltage | 120V                |
| Dimmable      | Non-Dimmable        |

## **Further Information**

Integral LED units are supplied fitted with this product and are not replaceable.

May be attached to wall or picture. Supplied with a separate driver. (see diagram on right)

Cord length from picture light fitting to driver is 3.3' cord length from driver to the plug is 9.8'. The product is supplied with a spare plug so that the cable to be shortened.