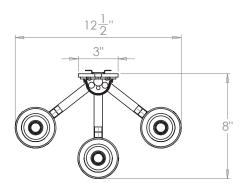

## Classical Ribbon Wall Light

**VAUGHAN** 

**US** Version

| Height        | 23¾"           |
|---------------|----------------|
| Width         | 121/2"         |
| Depth         | 8"             |
| Weight        | 7.5 lbs        |
| Material      | Brass          |
| Bulb Quantity | х3             |
| Input Voltage | 120V           |
| Dimmable      | Mains Dimmable |