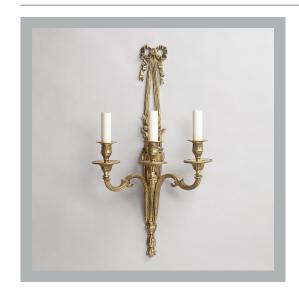

## WA0070

## Classical Ribbon Wall Light

**VAUGHAN** 

**US** Version

| Height        | 23¾"           |
|---------------|----------------|
| Width         | 121/2"         |
| Depth         | 8"             |
| Weight        | 7.5 lbs        |
| Material      | Brass          |
| Bulb Quantity | х3             |
| Input Voltage | 120V           |
| Dimmable      | Mains Dimmable |

## **Finishes**

WA0070.BR.US Brass Gilt WA0070.GI.US