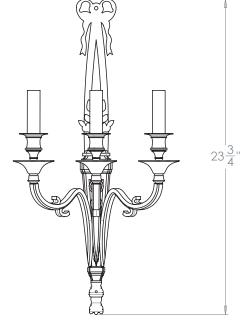

## Classical Ribbon Wall Light

**VAUGHAN** 

**US** Version

| Height        | 23¾"           |
|---------------|----------------|
| Width         | 121/2"         |
| Depth         | 8"             |
| Weight        | 7.5 lbs        |
| Material      | Brass          |
| Bulb Quantity | х3             |
| Input Voltage | 120V           |
| Dimmable      | Mains Dimmable |